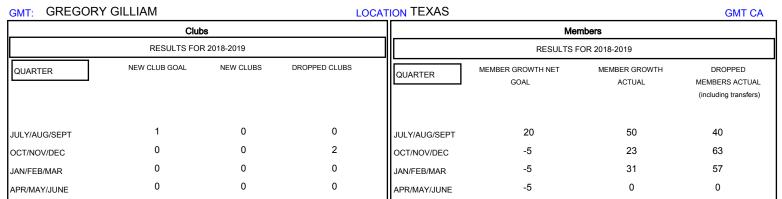

## District 2 A1

Results as of: 03/31/2019

| DROPPED CLUBS: 2  DROPPED MEMBERS |     | 28 CLUBS OF 50 ADDED 1 OR MORE NEW MEMBERS | GENDER DISTRIBUTION  MALE 868 (66.72%)  FEMALE 433 (33.28%)  Women Percentage Fiscal Year Goal: 50% |     |
|-----------------------------------|-----|--------------------------------------------|-----------------------------------------------------------------------------------------------------|-----|
| DECEASED                          | 15  | CLICK HERE FOR CUMULATIVE  MEMBERSHIP DATA | TOTAL FAMILY UNIT MEMBERS                                                                           | 173 |
| CLUB CANCELLED                    | 13  |                                            |                                                                                                     | 00  |
| OTHER                             | 132 |                                            | FAMILY MEMBERS PAYING HALF DUES                                                                     | 89  |
| TOTAL                             | 160 |                                            | 1                                                                                                   |     |