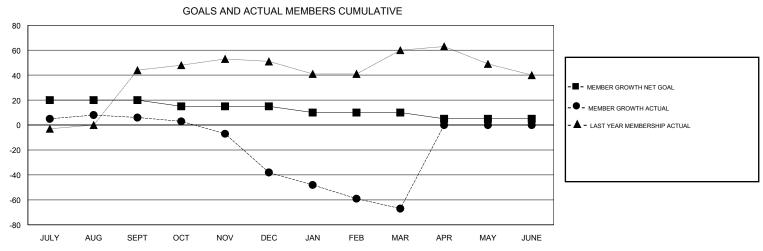

## District 2 A1

Results as of: 03/31/2019

| DROPPED CLUBS: 2  DROPPED MEMBERS |     | 28 CLUBS OF 50 ADDED 1 OR MORE NEW MEMBERS | GENDER DISTRIBUTION  MALE 868 (66.72%)  FEMALE 433 (33.28%)  Women Percentage Fiscal Year Goal: 50% |     |
|-----------------------------------|-----|--------------------------------------------|-----------------------------------------------------------------------------------------------------|-----|
| DECEASED                          | 15  | CLICK HERE FOR CUMULATIVE  MEMBERSHIP DATA | TOTAL FAMILY UNIT MEMBERS                                                                           | 173 |
| CLUB CANCELLED                    | 13  |                                            |                                                                                                     | 00  |
| OTHER                             | 132 |                                            | FAMILY MEMBERS PAYING HALF DUES                                                                     | 89  |
| TOTAL                             | 160 |                                            | 1                                                                                                   |     |